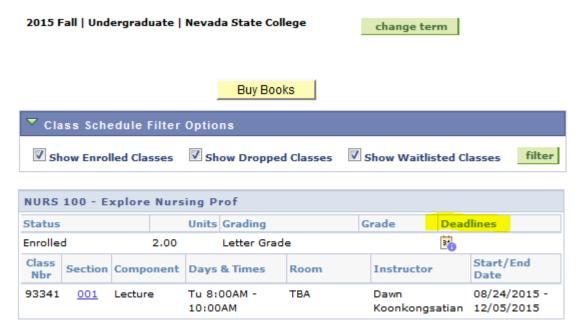

# 4) **Deadlines**

To find out specific deadlines for classes you are enrolled in:

Go to "My class Schedule"

#### Click on the Deadlines:

Printer Friendly Page

HAMASIN MAISH

20101 411

Undergraduate Fifteen Week

| NURS                  | 100 | Section: 001 | Explore Nursing Prof |  |
|-----------------------|-----|--------------|----------------------|--|
| Class Start Date: 08/ |     | 08/24/2015   | End Date: 12/05/2015 |  |