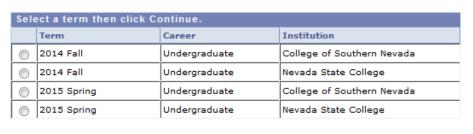

### **Student Enrollment Appointments**

1) A student can view their enrollment date and time in their Student Center.

2) Make sure to click "details" to see all of the information. If the student has attended more than one college or more than one term at a college then they will need to select the appropriate term:

## **Enrollment Dates**

To view appointments and enrollment dates for another term, select the term and click Change.

2015 Spring | Undergraduate | Nevada State College

| c |  |  |  |  |  |
|---|--|--|--|--|--|
|   |  |  |  |  |  |
|   |  |  |  |  |  |