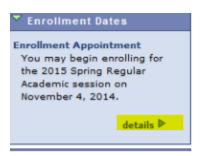

#### **Enrollment Dates**

CONTINUE

Cancel

3) Your enrollment appointment date, time and unit information will then show.

## **Enrollment Dates**

To view appointments and enrollment dates for another term, select the term and click Change.

2015 Spring | Undergraduate | Nevada State College

| c |  |  |  |  |  |
|---|--|--|--|--|--|
|   |  |  |  |  |  |
|   |  |  |  |  |  |